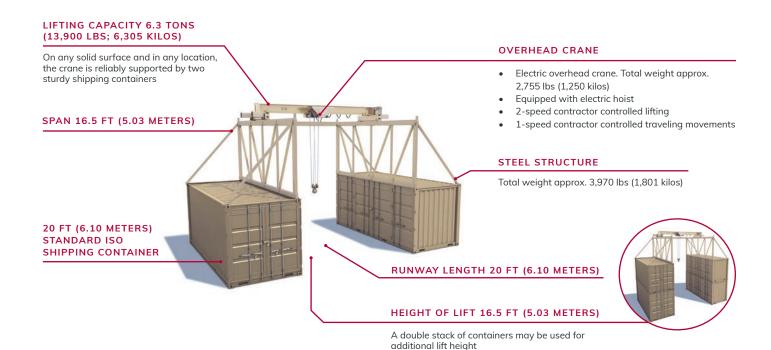

# ONE CRANE DOZENS OF APPLICATIONS

This MERRILL Mobile Lift System is a durable, safe and efficient military-grade solution for all of your diverse terrain lifting needs. Outdoors or in, our electromechanical, compact-crane structure allows lifting and positioning up to 6.3 tons along the X, Y & Z axes. Do you need to pack up and move on a moment's notice? This versatile system is unique in that it can be stored and transported anywhere in a standard 20' ISO shipping container.

## **READY TO LIFT IN A FEW HOURS**

The MERRILL Mobile Lift System is easily transported in one of two ISO shipping containers that serve as the base for the functioning system. Put the containers on the ground, assemble the support steel structure on top and secure it with twistlocks. Add the crane and plug into grid power or generator. Now you have a full-blown mobile maintenance workshop just a few hours after arriving on site. When you're ready to relocate the crane, just pack it back into its container and move out.

#### **BASE PACKAGE INCLUDES**

- Electric Crane
- Steel Structure
- Controller

Power source to be customer supplied, if generator is not purchased.