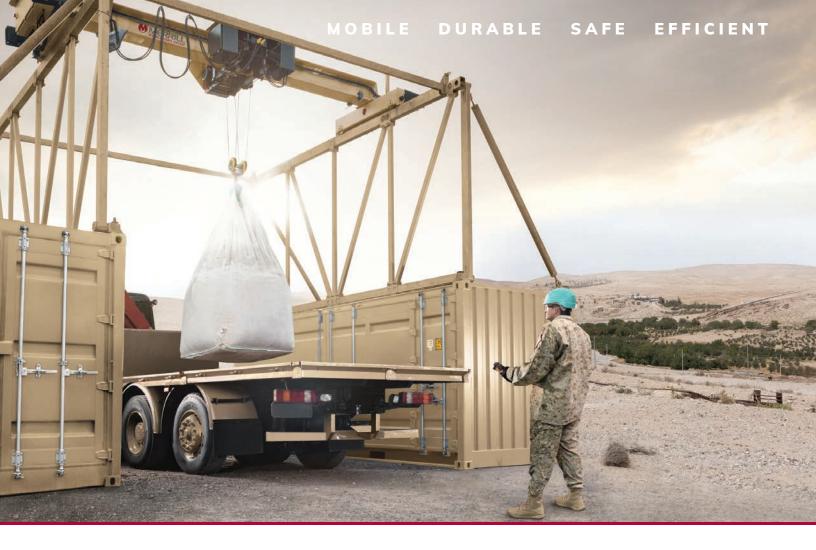

## **SAFE**

A stable, reliable, military-grade crane system you can operate from the ground makes your lifting safer, faster and more accurate, while lowering the risk of damage or collision.

#### **MOBILE**

This simple yet innovative design allows you to use it both indoors or outdoors, so you can easily take it anywhere you need to lift up to 6.3 tons.

#### EFFICIENT AND COMPACT

This commercial off-the-shelf system can be quickly assembled or dismantled. Store it and ship it anywhere in the world in a standard 20' ISO shipping container.