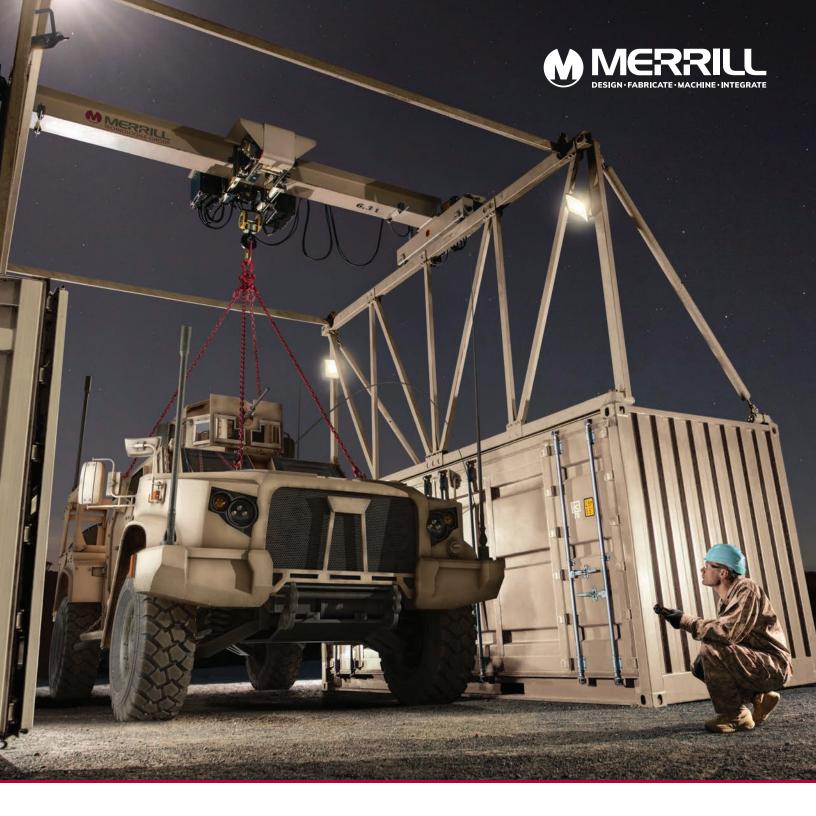

# ONE CRANE DOZENS OF APPLICATIONS

This MERRILL Mobile Lift System is a durable, safe and efficient military-grade solution for all of your diverse terrain lifting needs. Outdoors or in, our electromechanical, compact-crane structure allows lifting and positioning up to 6.3 tons along the X, Y & Z axes. Do you need to pack up and move on a moment's notice? This versatile system is unique in that it can be stored and transported anywhere in a standard 20' ISO shipping container.

## **SAFE**

A stable, reliable, military-grade crane system you can operate from the ground makes your lifting safer, faster and more accurate, while lowering the risk of damage or collision.

#### **MOBILE**

This simple yet innovative design allows you to use it both indoors or outdoors, so you can easily take it anywhere you need to lift up to 6.3 tons.

#### EFFICIENT AND COMPACT

This commercial off-the-shelf system can be quickly assembled or dismantled. Store it and ship it anywhere in the world in a standard 20' ISO shipping container.

## **READY TO LIFT IN A FEW HOURS**

The MERRILL Mobile Lift System is easily transported in one of two ISO shipping containers that serve as the base for the functioning system. Put the containers on the ground, assemble the support steel structure on top and secure it with twistlocks. Add the crane and plug into grid power or generator. Now you have a full-blown mobile maintenance workshop just a few hours after arriving on site. When you're ready to relocate the crane, just pack it back into its container and move out.

#### **BASE PACKAGE INCLUDES**

- Electric Crane
- Steel Structure
- Controller

Power source to be customer supplied, if generator is not purchased.