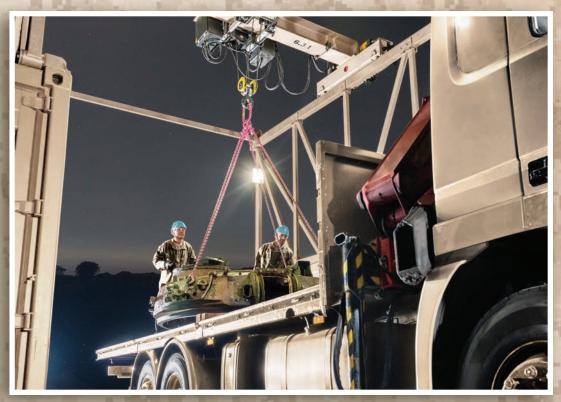

# ONE CRANE DOZENS OF APPLICATIONS

This MERRILL Mobile Lift System is a durable, safe and efficient military-grade solution for all of your diverse terrain lifting needs. Outdoors or in, our electromechanical, compact-crane structure allows lifting and positioning up to 6.3 tons along the X, Y & Z axes. Do you need to pack up and move on a moment's notice? This versatile system is unique in that it can be stored and transported anywhere in a standard 20' ISO shipping container.

## **READY TO LIFT IN A FEW HOURS**

The MERRILL Mobile Lift System is easily transported in one of two ISO shipping containers that serve as the base for the functioning system. Put the containers on the ground, assemble the support steel structure on top and secure it with twistlocks. Add the crane and plug into grid power or generator. Now you have a full-blown mobile maintenance workshop just a few hours after arriving on site. When you're ready to relocate the crane, just pack it back into its container and move out.