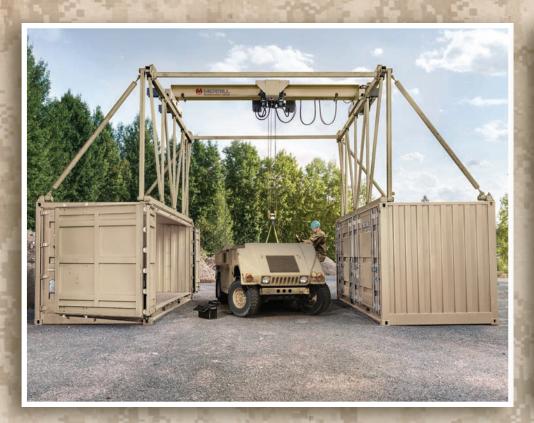

# ONE CRANE DOZENS OF APPLICATIONS

This MERRILL Mobile Lift System is a durable, safe and efficient military-grade solution for all of your diverse terrain lifting needs. Outdoors or in, our electromechanical, compact-crane structure allows lifting and positioning up to 6.3 tons along the X, Y & Z axes. Do you need to pack up and move on a moment's notice? This versatile system is unique in that it can be stored and transported anywhere in a standard 20' ISO shipping container.

## **READY TO LIFT IN A FEW HOURS**

The MERRILL Mobile Lift System is easily transported in one of two ISO shipping containers that serve as the base for the functioning system. Put the containers on the ground, assemble the support steel structure on top and secure it with twistlocks. Add the crane and plug into grid power or generator. Now you have a full-blown mobile maintenance workshop just a few hours after arriving on site. When you're ready to relocate the crane, just pack it back into its container and move out.

#### **BASE PACKAGE INCLUDES**

- Electric Crane
- Steel Structure
- Controller

Power source to be customer supplied, if generator is not purchased.

# MLS OPTIONS (AVAILABLE UPON REQUEST)

- 20' ISO Side Open Containers
- Sunshade as depicted
- Lighting Kit
- Personal Protection Equipment Kit
- Environmental Shelter 40' x 40'
- Standard Automotive Tool Set (SATS)
- Generator
- Installation and Training
- Spare Parts Kit